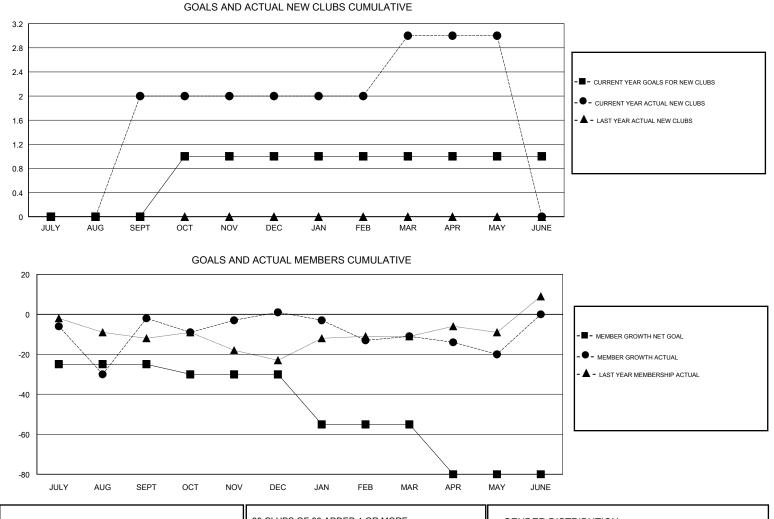

## GMT CA

| Clubs                 |               |           |               | Members               |                           |                         |                                                    |  |
|-----------------------|---------------|-----------|---------------|-----------------------|---------------------------|-------------------------|----------------------------------------------------|--|
| RESULTS FOR 2017-2018 |               |           |               | RESULTS FOR 2017-2018 |                           |                         |                                                    |  |
| QUARTER               | NEW CLUB GOAL | NEW CLUBS | DROPPED CLUBS | QUARTER               | MEMBER GROWTH NET<br>GOAL | MEMBER GROWTH<br>ACTUAL | DROPPED<br>MEMBERS ACTUAL<br>(including transfers) |  |
| JULY/AUG/SEPT         | 0             | 2         | 0             | JULY/AUG/SEPT         | -25                       | 73                      | 74                                                 |  |
| OCT/NOV/DEC           | 1             | 0         | 0             | OCT/NOV/DEC           | -5                        | 38                      | 33                                                 |  |
| JAN/FEB/MAR           | 0             | 1         | 0             | JAN/FEB/MAR           | -25                       | 69                      | 76                                                 |  |
| APR/MAY/JUNE          | 0             | 0         | 0             | APR/MAY/JUNE          | -25                       | 20                      | 25                                                 |  |